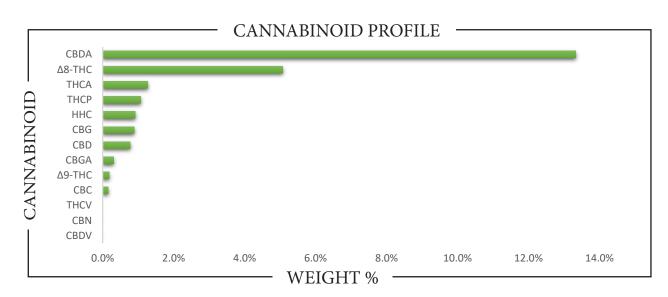

| CANNABINO                                                                                                                                                                                          | ID W      | VEIGHT (%)                          | MG/G                                         |
|----------------------------------------------------------------------------------------------------------------------------------------------------------------------------------------------------|-----------|-------------------------------------|----------------------------------------------|
| CBC                                                                                                                                                                                                | <b>→</b>  | 0.160                               | 1.60                                         |
| CBD                                                                                                                                                                                                | <b>→</b>  | 0.777                               | 7.77                                         |
| CBDA                                                                                                                                                                                               | <b>→</b>  | 13.333                              | 133.33                                       |
| CBDV                                                                                                                                                                                               | <b>→</b>  | ND —                                | → ND                                         |
| CBG                                                                                                                                                                                                | <b>→</b>  | 0.884                               | 8.84                                         |
| CBGA                                                                                                                                                                                               | <b>→</b>  | 0.306                               | 3.06                                         |
| CBN                                                                                                                                                                                                | <b></b>   | ND —                                | → ND                                         |
| $\Delta 8$ -THC                                                                                                                                                                                    | <b>→</b>  | 5.075                               | <b>50.75</b>                                 |
| $\Delta 9$ -THC                                                                                                                                                                                    | <b></b>   | 0.181                               | 1.81                                         |
| HHC                                                                                                                                                                                                | <b></b>   | 0.919                               | 9.19                                         |
| THCA                                                                                                                                                                                               | <b></b>   | 1.273                               | 12.73                                        |
| THCV                                                                                                                                                                                               | <b></b>   | ND —                                | → ND                                         |
| THCP                                                                                                                                                                                               | <b></b>   | 1.078                               | 10.78                                        |
| Total CBD                                                                                                                                                                                          | <b></b>   | 12.470                              | 124.70                                       |
| Total CBG                                                                                                                                                                                          | <b>→</b>  | 1.152                               | 11.52                                        |
| Total THC                                                                                                                                                                                          |           | 1.297                               | 12.97                                        |
| Analysis Method: TP-POT-05<br>By HPLC-VWD<br>Total THC = $(0.877 \times THCA) + \Delta S$<br>Total CBD = $(0.877 \times CBDA) + CE$<br>Total CBG = $(0.877 \times CBGA) + CE$<br>ND = Not Detected | Batch ID: | y: TJS<br>3/11/2025<br>MAR1125A-POT | Analyzed By: TJS<br>Analysis Date: 3/11/2025 |