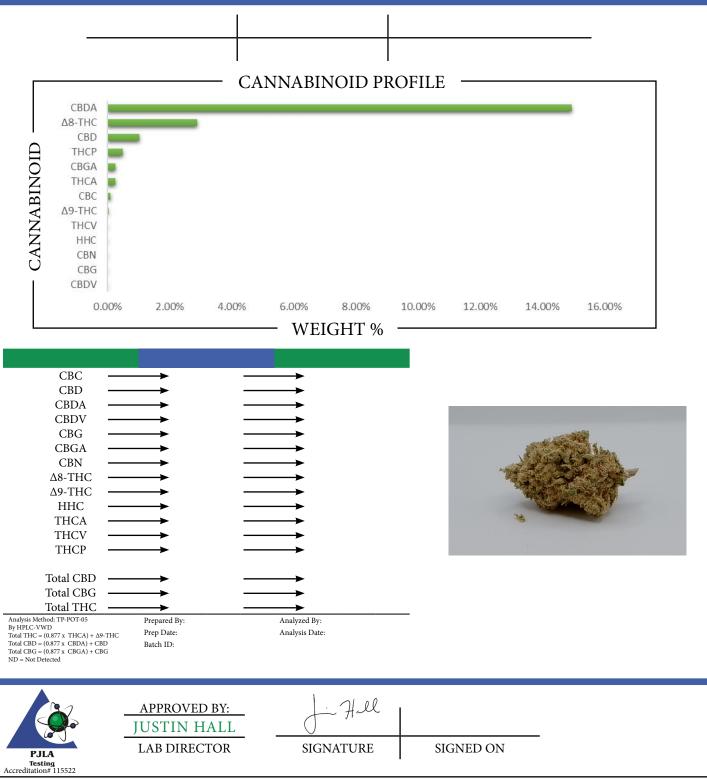

SAMPLE NAME:



This is a Badger Labs Certificate of Analysis and may not be reproduced without written approval from Badger Labs. Badger Labs maintains strict confidentiality of all client data. Any information regarding an analysis is shared only with the the individuals designated on the Laboratory Chain of Custody (COC) as contacts unless authorization is received. Limits of Quantification (LOQ) are available upon request. This report complies to the requirements of the ISO/IEC 17025:2017 standard. Review the results, expanded uncertainty and specifications to ensure they meet your requirements. Uncertainty values are available upon request.